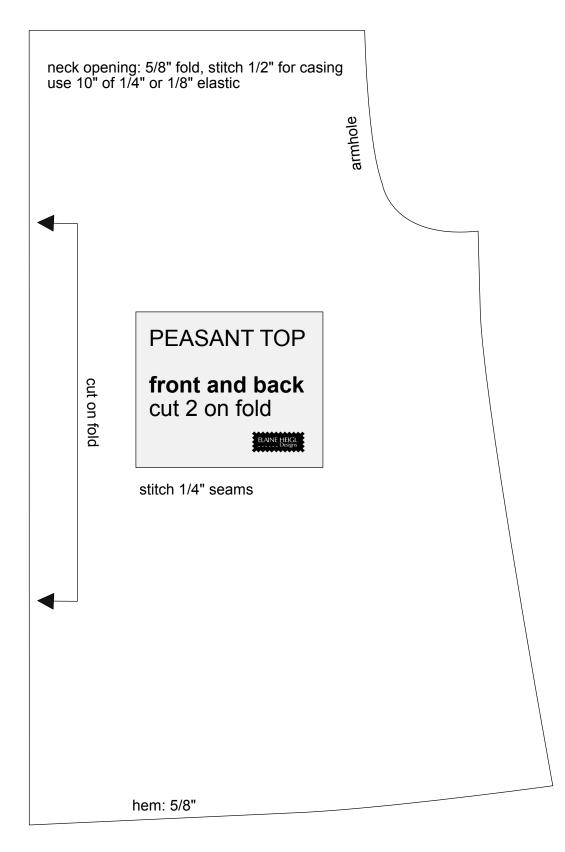

## Peasant dress or top

**Cut** 2 dress pieces on fold, and 2 sleeve pieces.

**Stitch** sleeves to dress front and back at armholes.

3

**Fold** and press **upper edge** 5/8"" to inside. **Stitch** 1/2" from folded edge to make casing, leaving a small opening to insert elastic.

Using a safety pin or bobkin, **insert elastics** through sleeve casings. Stitch elastic ends to secure.

6

Stitch sides.

Fold and press hem 5/8". Stitch 1/2" from edge.

Turn right side out.

Items made from **PLUSH LIFE®** patterns may be made and sold by individual hand crafters, but are not to be copied, manufactured or used for commercial purposes. The cut-and-sew fabric panels are not to be resold, redistributed or copied. All rights reserved, **Elaine Heigl Designs, LLC, 2019.** 