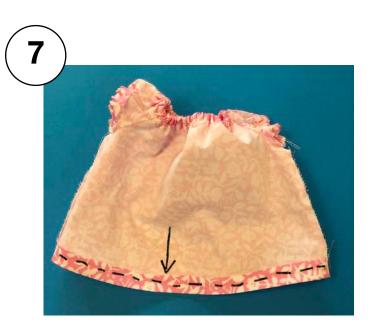

Using a safety pin or bobkin, **insert elastics** through sleeve casings. Stitch elastic ends to secure.

6

Stitch sides.

Fold and press hem 5/8". Stitch 1/2" from edge.

Turn right side out.

Items made from **PLUSH LIFE®** patterns may be made and sold by individual hand crafters, but are not to be copied, manufactured or used for commercial purposes. The cut-and-sew fabric panels are not to be resold, redistributed or copied. All rights reserved, **Elaine Heigl Designs, LLC, 2019.** 