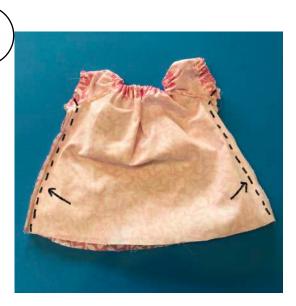

Using a safety pin or bobkin, **insert elastics** through sleeve casings. Stitch elastic ends to secure.

6

Stitch sides.

Fold and press hem 5/8". Stitch 1/2" from edge.

Turn right side out.

Items made from **PLUSH LIFE®** patterns may be made and sold by individual hand crafters, but are not to be copied, manufactured or used for commercial purposes. The cut-and-sew fabric panels are not to be resold, redistributed or copied. All rights reserved, **Elaine Heigl Designs, LLC, 2019.** 