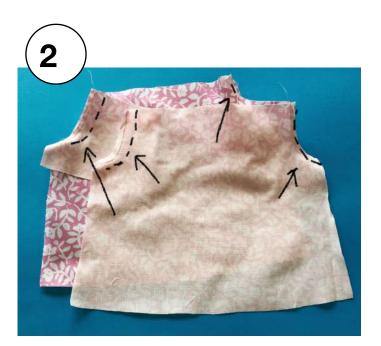

## Peasant dress or top

**Cut** 2 dress pieces on fold, and 2 sleeve pieces.

**Stitch** sleeves to dress front and back at armholes.

3

**Fold** and press **upper edge** 5/8"" to inside. **Stitch** 1/2" from folded edge to make casing, leaving a small opening to insert elastic.