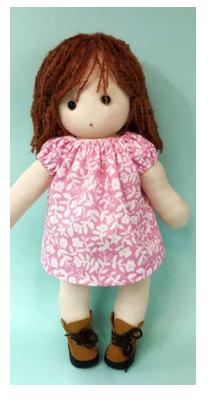

## PEASANT TOP

The peasant top is designed to fit PLUSH LIFE bears, cats and dolls. Go to <u>elaineheigldesigns.com</u> to view the PLUSH LIFE experience.

**SKILL LEVEL**: Beginner experience using a sewing machine.