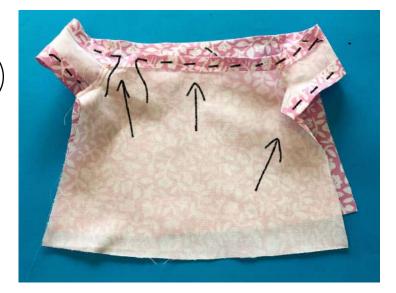

## Peasant dress or top

**Cut** 2 dress pieces on fold, and 2 sleeve pieces.

**Stitch** sleeves to dress front and back at armholes.

3

**Fold** and press **upper edge** 5/8"" to inside. **Stitch** 1/2" from folded edge to make casing, leaving a small opening to insert elastic.

**Fold** and press sleeve hems 5/8" to inside. **Stitch** 1/2" from folded edge to make casing.

elastic: **Mark** length of elastic pieces as shown. **Cut** elastic, leaving 1" ends past markings.

Using a safety pin or bobkin, **insert elastic** through dress neck casing. Adjust elastic and tie or stitch together ends securely.