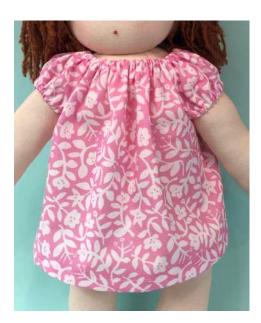

## PEASANT TOP

The peasant top is designed to fit PLUSH LIFE bears, cats and dolls. Go to <u>elaineheigldesigns.com</u> to view the PLUSH LIFE experience.

**SKILL LEVEL**: Beginner experience using a sewing machine.

## Peasant dress or top

**Cut** 2 dress pieces on fold, and 2 sleeve pieces.

**Stitch** sleeves to dress front and back at armholes.

3

**Fold** and press **upper edge** 5/8"" to inside. **Stitch** 1/2" from folded edge to make casing, leaving a small opening to insert elastic.

**Fold** and press sleeve hems 5/8" to inside. **Stitch** 1/2" from folded edge to make casing.

elastic: **Mark** length of elastic pieces as shown. **Cut** elastic, leaving 1" ends past markings.

Using a safety pin or bobkin, **insert elastic** through dress neck casing. Adjust elastic and tie or stitch together ends securely.

Using a safety pin or bobkin, **insert elastics** through sleeve casings. Stitch elastic ends to secure.

6

Stitch sides.

Fold and press hem 5/8". Stitch 1/2" from edge.

Turn right side out.

Items made from **PLUSH LIFE®** patterns may be made and sold by individual hand crafters, but are not to be copied, manufactured or used for commercial purposes. The cut-and-sew fabric panels are not to be resold, redistributed or copied. All rights reserved, **Elaine Heigl Designs, LLC, 2019.** 