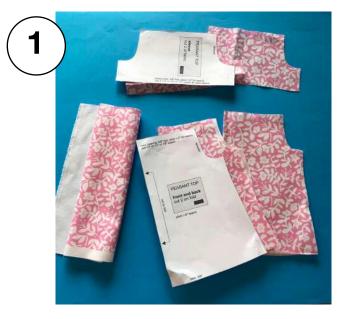

## Peasant dress or top

**Cut** 2 dress pieces on fold, and 2 sleeve pieces.

**Stitch** sleeves to dress front and back at armholes.

3

**Fold** and press **upper edge** 5/8"" to inside. **Stitch** 1/2" from folded edge to make casing, leaving a small opening to insert elastic.