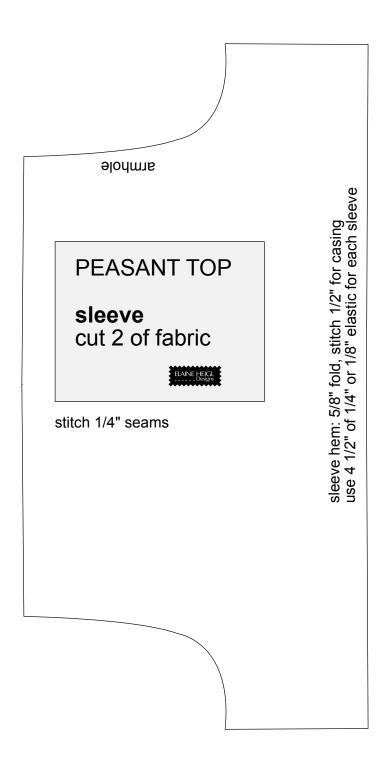

## Peasant dress or top

**Cut** 2 dress pieces on fold, and 2 sleeve pieces.

**Stitch** sleeves to dress front and back at armholes.

3

**Fold** and press **upper edge** 5/8"" to inside. **Stitch** 1/2" from folded edge to make casing, leaving a small opening to insert elastic.

**Fold** and press sleeve hems 5/8" to inside. **Stitch** 1/2" from folded edge to make casing.

elastic: **Mark** length of elastic pieces as shown. **Cut** elastic, leaving 1" ends past markings.

Using a safety pin or bobkin, **insert elastic** through dress neck casing. Adjust elastic and tie or stitch together ends securely.