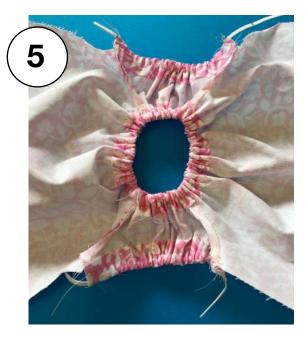

**Fold** and press sleeve hems 5/8" to inside. **Stitch** 1/2" from folded edge to make casing.

elastic: **Mark** length of elastic pieces as shown. **Cut** elastic, leaving 1" ends past markings.

Using a safety pin or bobkin, **insert elastic** through dress neck casing. Adjust elastic and tie or stitch together ends securely.