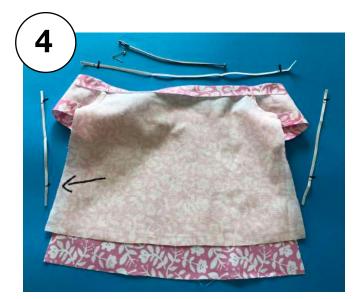

## Peasant dress or top

**Cut** 2 dress pieces on fold, and 2 sleeve pieces.

**Stitch** sleeves to dress front and back at armholes.

3

**Fold** and press **upper edge** 5/8"" to inside. **Stitch** 1/2" from folded edge to make casing, leaving a small opening to insert elastic.

**Fold** and press sleeve hems 5/8" to inside. **Stitch** 1/2" from folded edge to make casing.

elastic: **Mark** length of elastic pieces as shown. **Cut** elastic, leaving 1" ends past markings.

Using a safety pin or bobkin, **insert elastic** through dress neck casing. Adjust elastic and tie or stitch together ends securely.