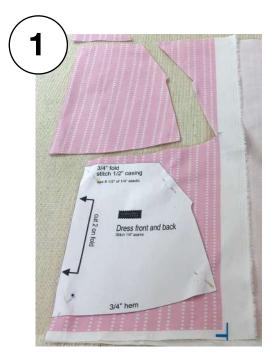

# PINAFORE FOR PLUSH LIFE ® ANIMALS AND DOLLS

SUPPLIES: FAT QUARTER FABRIC 8 1/2" OF 1/4" WIDE ELASTIC

5/8" " fold stitch 1/2" casing

use 8 1/2" of 1/4" elastic

## Dress front and back

Stitch 1/4" seams

This pinafore is an easy to sew pattern, designed to fit the PLUSH LIFE® animals and dolls. Visit Elaineheigldesigns.com to grow your PLUSH LIFE® experience

5/8" hem