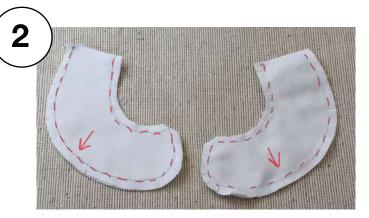

## Collar

Cut out 4 collar pieces

**Stitch** two collar pieces together, leaving back open. Clip corners and curves. Turn collars right side out. Press.

Place **Velcro** pieces onto back openings: Place hook side facing down on one side. Place loop side facing up on one side. Stitch.