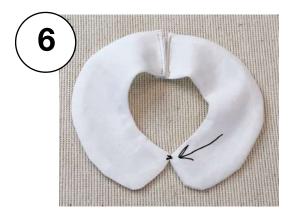

## Collar

Cut out 4 collar pieces

**Stitch** two collar pieces together, leaving back open. Clip corners and curves. Turn collars right side out. Press.

Place **Velcro** pieces onto back openings: Place hook side facing down on one side. Place loop side facing up on one side. Stitch.

**Trim** hook side 1/4" from edge, so that hooks are available to catch the loop side. Trim the loop\ side close to fold

Turn velcro pieces as shown. **Stitch** close to collar edge.

**Tack** collar front together as shown. Add a decorative detail such as a bow, button or flowers.