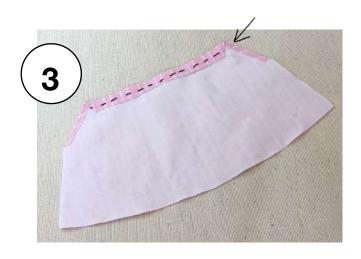

Fold and press **upper edges** 3/4" to inside. Stitch 1/2" from folded edge to make casing.

**Stitch** 2 pinafore pieces together at sides.

Fold and press **hem** to inside 3/4". Stitch 1/2" from fold.

Using a safety pin or bobkin, insert 8 1/2" of 1/4" **elastic** through pinafore casings. Stitch elastic ends together by hand or machine. Turn pinafore right side out