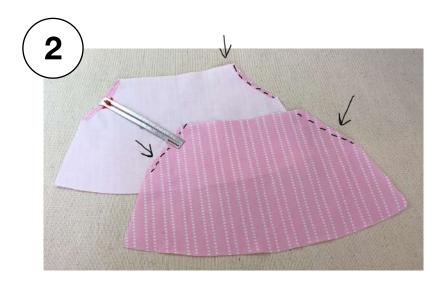

## **Pinafore**

Cut 2 pinafore pieces on fold.

Fold **armhole** edges 1/4" to inside. Press. Stitch.

Items made from **PLUSH LIFE®** patterns may be made and sold by individual hand crafters, but are not to be copied, manufactured or used for commercial purposes. The cut-and-sew fabric panels are not to be resold, redistributed or copied. All rights reserved, **Elaine Heigl Designs, LLC, 2019.** 

Fold and press **upper edges** 3/4" to inside. Stitch 1/2" from folded edge to make casing.

**Stitch** 2 pinafore pieces together at sides.

Fold and press **hem** to inside 3/4". Stitch 1/2" from fold.

Using a safety pin or bobkin, insert 8 1/2" of 1/4" **elastic** through pinafore casings. Stitch elastic ends together by hand or machine. Turn pinafore right side out