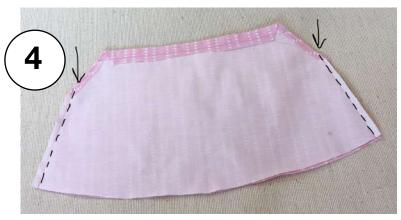

## **Pinafore**

Cut 2 pinafore pieces on fold.

Fold **armhole** edges 1/4" to inside. Press. Stitch.

Items made from **PLUSH LIFE®** patterns may be made and sold by individual hand crafters, but are not to be copied, manufactured or used for commercial purposes. The cut-and-sew fabric panels are not to be resold, redistributed or copied. All rights reserved, **Elaine Heigl Designs, LLC, 2019.** 

Fold and press **upper edges** 3/4" to inside. Stitch 1/2" from folded edge to make casing.

**Stitch** 2 pinafore pieces together at sides.

Fold and press **hem** to inside 3/4". Stitch 1/2" from fold.

Using a safety pin or bobkin, insert 8 1/2" of 1/4" **elastic** through pinafore casings. Stitch elastic ends together by hand or machine. Turn pinafore right side out