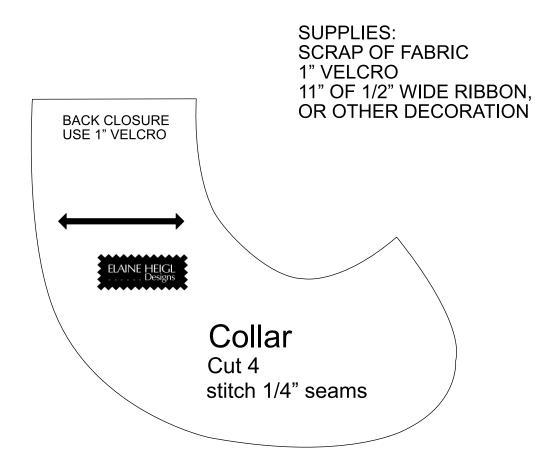

### SUPPLIES:

**Pinafore**: fat quarter cotton. 8 1/2" of 1/4" wide elastic. **Collar**: 1" velcro, optional ribbon, button, or trim.

## Collar

Cut out 4 collar pieces

**Stitch** two collar pieces together, leaving back open. Clip corners and curves. Turn collars right side out. Press.

Place **Velcro** pieces onto back openings: Place hook side facing down on one side. Place loop side facing up on one side. Stitch.

## **COLLAR** FOR **PLUSH LIFE** ® ANIMALS AND DOLLS

This collar is an easy to sew pattern, designed to fit the PLUSH LIFE® animals and dolls. Visit Elaineheigldesigns.com to grow your PLUSH LIFE® experience