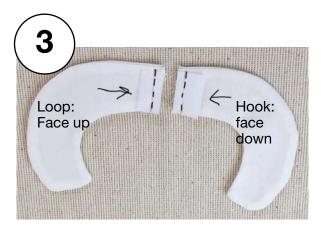

## Collar

Cut out 4 collar pieces

**Stitch** two collar pieces together, leaving back open. Clip corners and curves. Turn collars right side out. Press.

Place **Velcro** pieces onto back openings: Place hook side facing down on one side. Place loop side facing up on one side. Stitch.