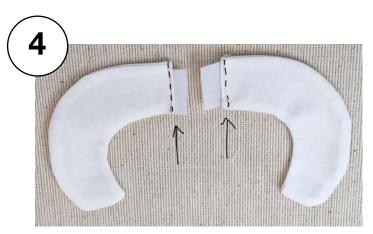

**Trim** hook side 1/4" from edge, so that hooks are available to catch the loop side. Trim the loop\ side close to fold

Turn velcro pieces as shown. **Stitch** close to collar edge.

**Tack** collar front together as shown. Add a decorative detail such as a bow, button or flowers.