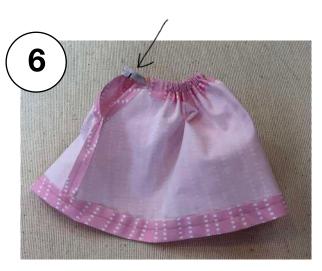

Fold and press **upper edges** 3/4" to inside. Stitch 1/2" from folded edge to make casing.

**Stitch** 2 pinafore pieces together at sides.

Fold and press **hem** to inside 3/4". Stitch 1/2" from fold.

Using a safety pin or bobkin, insert 8 1/2" of 1/4" **elastic** through pinafore casings. Stitch elastic ends together by hand or machine. Turn pinafore right side out