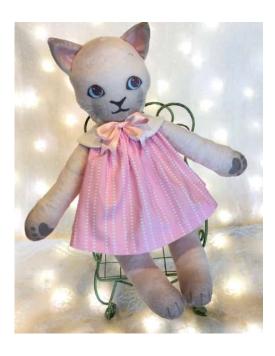

The patterns for this collar and jumper set are designed to fit *PLUSH LIFE®* bears, cats and dolls. Go to elaineheigldesigns.com for the complete *PLUSH LIFE®* experience.

## PINAFORE PATTERN ON PAGE 4 COLLAR PATTERN ON PAGE 5

**SKILL LEVEL**: Beginner experience using a sewing machine.