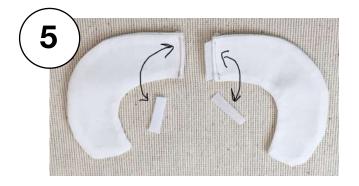

**Trim** hook side 1/4" from edge, so that hooks are available to catch the loop side. Trim the loop\ side close to fold

Turn velcro pieces as shown. **Stitch** close to collar edge.

**Tack** collar front together as shown. Add a decorative detail such as a bow, button or flowers.