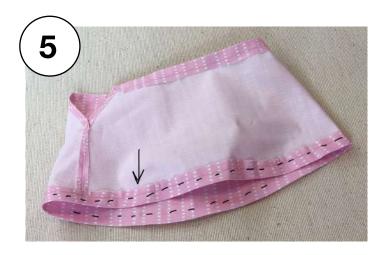

Fold and press **upper edges** 3/4" to inside. Stitch 1/2" from folded edge to make casing.

**Stitch** 2 pinafore pieces together at sides.

Fold and press **hem** to inside 3/4". Stitch 1/2" from fold.

Using a safety pin or bobkin, insert 8 1/2" of 1/4" **elastic** through pinafore casings. Stitch elastic ends together by hand or machine. Turn pinafore right side out