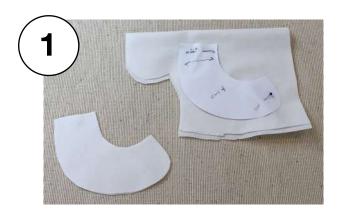

## Collar

Cut out 4 collar pieces

**Stitch** two collar pieces together, leaving back open. Clip corners and curves. Turn collars right side out. Press.

Place **Velcro** pieces onto back openings: Place hook side facing down on one side. Place loop side facing up on one side. Stitch.