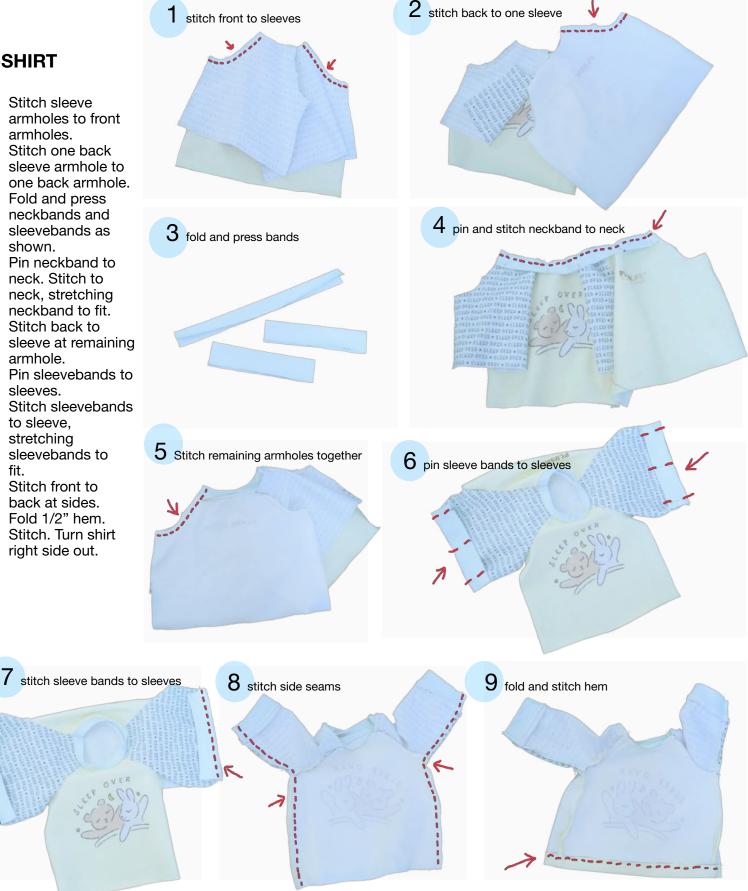

## **T-SHIRT**

- 1) Stitch sleeve armholes to front armholes.
- 2) Stitch one back sleeve armhole to one back armhole.
- 3) Fold and press neckbands and sleevebands as shown.
- 4) Pin neckband to neck. Stitch to neck, stretching neckband to fit.
- 5) Stitch back to sleeve at remaining armhole.
- 6) Pin sleevebands to sleeves.
- 7) Stitch sleevebands to sleeve, stretching sleevebands to fit.
- 8) Stitch front to back at sides.
- 9) Fold 1/2" hem. Stitch. Turn shirt right side out.