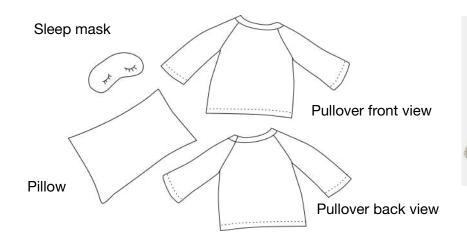

# CUT&SEW PLUSHLIFE® INSTRUCTIONS FOR SLEEPOVER SET

## **T-SHIRT**

- 1) Stitch sleeve armholes to front armholes.
- 2) Stitch one back sleeve armhole to one back armhole.
- 3) Fold and press neckbands and sleevebands as shown.
- 4) Pin neckband to neck. Stitch to neck, stretching neckband to fit.
- 5) Stitch back to sleeve at remaining armhole.
- 6) Pin sleevebands to sleeves.
- 7) Stitch sleevebands to sleeve, stretching sleevebands to fit.
- 8) Stitch front to back at sides.
- 9) Fold 1/2" hem. Stitch. Turn shirt right side out.

### PILLOW

#### handful of stuffing

- 1) Pin two pillow pieces with right sides together. Stitch around, leaving opening between notches.
- 2) Turn right side out. Stuff. Slipstitch opening.

Items made from PLUSH LIFE® cut&sew fabric panels and patterns may be sewn and sold by individual hand crafters, but are not to be copied, manufactured or used for commercial purposes. The cut&sew fabric panels and patterns are not to be resold, redistributed, or copied. ©Elaine Heigl Designs, LLC 2019, All Rights Reserved