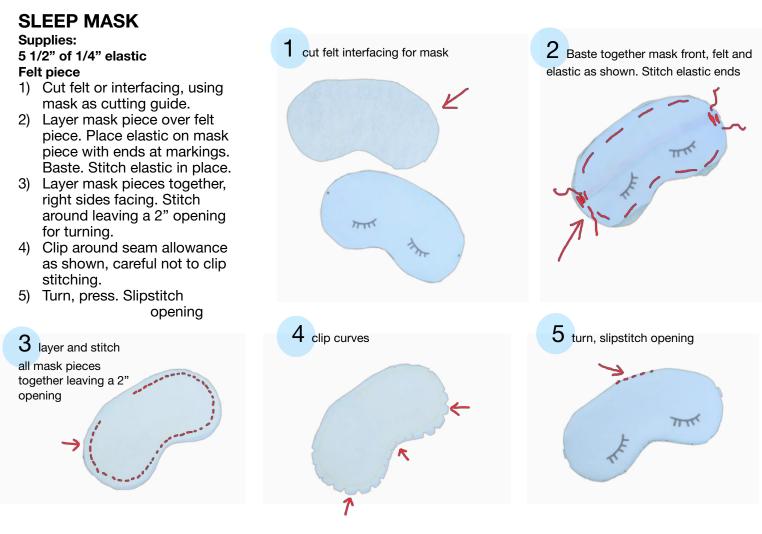

### SUPPLIES:

\*Matching thread \*Handful of stuffing \*Small piece of felt \*5 1/2" of 1/4" wide elastic

### **GENERAL NOTES:**

\*Stitch 1/4" seams \*Stretch (zig zag) stitch setting (1/2.5) \*Use needle for stretch fabrics.

**TIP**: Hold thread ends whenever starting to stitch a seam.

Cut out and organize pieces Review instructions.