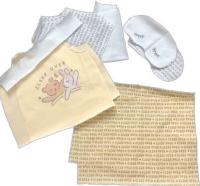

sewing guide sheets for cut&sew fabric panel

Bear sold separately

**Product description**: cotton/spandex knit: one pullover sleep shirt, mask, and pillow. Designed to fit cut&sew PLUSH LIFE® 15" signature bear.