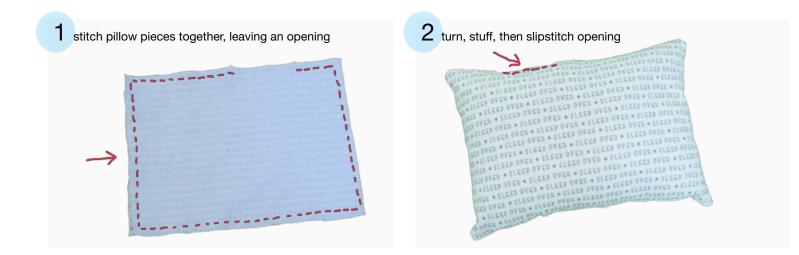

### PILLOW

#### **Supplies:**

#### handful of stuffing

- 1) Pin two pillow pieces with right sides together. Stitch around, leaving opening between notches.
- 2) Turn right side out. Stuff. Slipstitch opening.

Items made from PLUSH LIFE® cut&sew fabric panels and patterns may be sewn and sold by individual hand crafters, but are not to be copied, manufactured or used for commercial purposes. The cut&sew fabric panels and patterns are not to be resold, redistributed, or copied. ©Elaine Heigl Designs, LLC 2019, All Rights Reserved