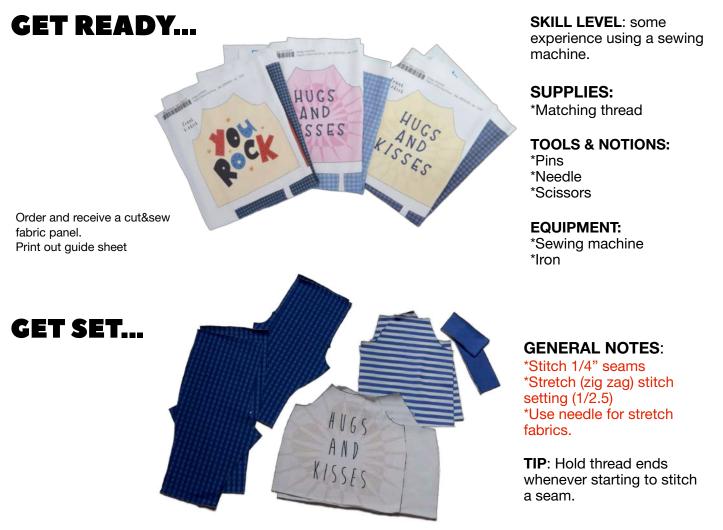

sewing guide sheets for cut&sew fabric panel

Designed to fit cut&sew PLUSH LIFE® 15" Bears.

Cut out and organize pieces Review instructions.

## CUT&SEW PLUSHLIFE® INSTRUCTIONS FOR T-SHIRT AND PANTS

Items made from PLUSH LIFE® cut&sew fabric panels and patterns may be sewn and sold by individual hand crafters, but are not to be copied, manufactured or used for commercial purposes. The cut&sew fabric panels and patterns are not to be resold, redistributed, or copied. ©Elaine Heigl Designs, LLC 2019, All Rights Reserved