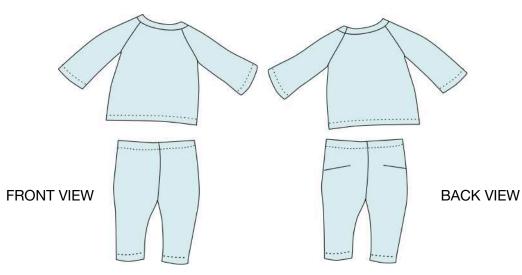

sewing guide sheets for cut&sew fabric panel

Designed to fit cut&sew PLUSH LIFE® 15" Bears.

Cut out and organize pieces Review instructions.