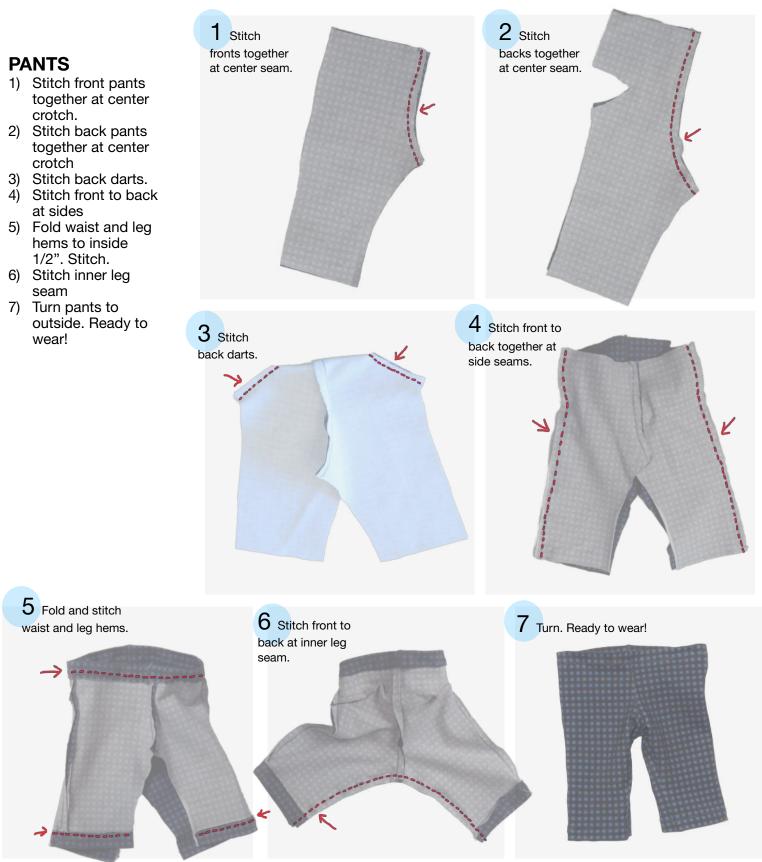

sewing guide sheets for cut&sew fabric panel

Designed to fit cut&sew PLUSH LIFE® 15" Bears.

Cut out and organize pieces Review instructions.

## CUT&SEW PLUSHLIFE® INSTRUCTIONS FOR T-SHIRT AND PANTS

Items made from PLUSH LIFE® cut&sew fabric panels and patterns may be sewn and sold by individual hand crafters, but are not to be copied, manufactured or used for commercial purposes. The cut&sew fabric panels and patterns are not to be resold, redistributed, or copied. ©Elaine Heigl Designs, LLC 2019, All Rights Reserved