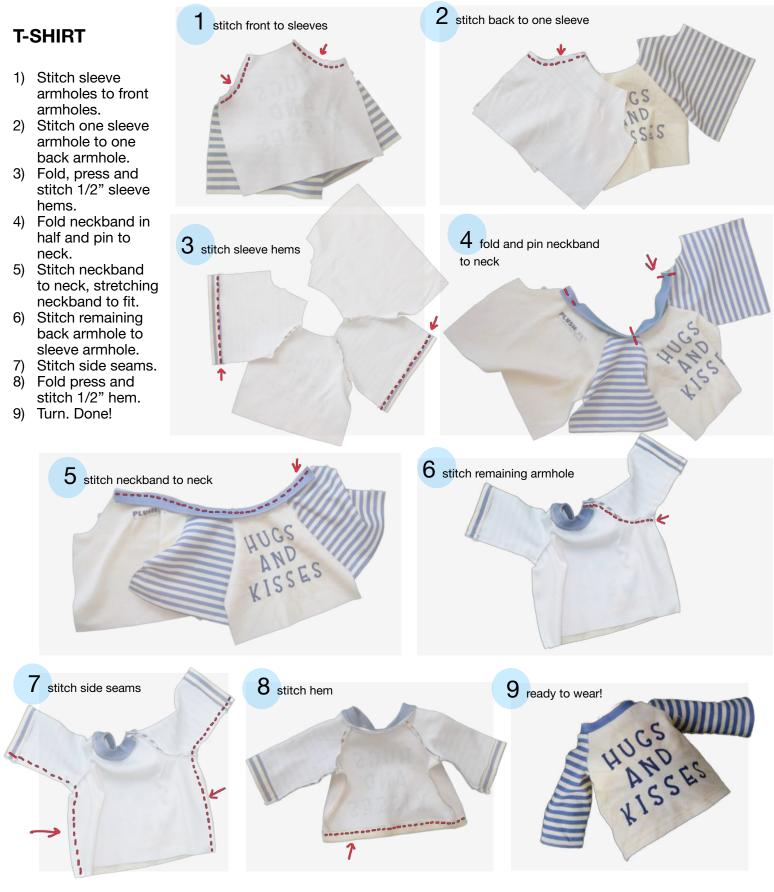

sewing guide sheets for cut&sew fabric panel

Designed to fit cut&sew PLUSH LIFE® 15" Bears.

Cut out and organize pieces Review instructions.

## CUT&SEW PLUSHLIFE® INSTRUCTIONS FOR T-SHIRT AND PANTS

Items made from PLUSH LIFE® cut&sew fabric panels and patterns may be sewn and sold by individual hand crafters, but are not to be copied, manufactured or used for commercial purposes. The cut&sew fabric panels and patterns are not to be resold, redistributed, or copied. ©Elaine Heigl Designs, LLC 2019, All Rights Reserved